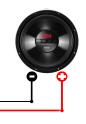

ons to make the enclosure to suit the subwoofers needs, it has been designed for maximum output while retaining great sound quality.

The dimensions have already accounted for the volume displacement of the subwoofer, and using 3/4" (19mm) MDF. All dimensions are external.

### **Enclosure Dimensions**



#### **Sealed Dimensions:**

Length (L): 19" (483 mm) Width (W): 11.5" (292 mm) Height (H): 13.5" (343 mm)

Cutout Diameter: 9-1/16" (230 mm)

Int. Volume: 1.2 ft<sup>3</sup>



#### **Ported Dimensions:**

Length (L): 20.5" (521mm) Width (W): 14.75" (375 mm) Height (H): 12" (305 mm)

Cutout Diameter: 9-1/8" (230 mm)
Port Dimensions: 3"x 7" (76 x 178mm)

Tuning Freq: 37 Hz Int. Volume: 1.5ft<sup>3</sup>







Wiring your Subwoofer  $4\,\Omega$ 



**Multiple Subwoofers** 

Parallel 2 Ω









# **Product Specifications**

| Impedance          | 4 Ω   |
|--------------------|-------|
| Resonant Frequency | 36 Hz |
| Qts                | 1.193 |
| Qms                | 8.639 |
| Qes                | 1.384 |

Vas 2.679 cu ft. (75.9 liters)

Xmax 4 mm Sensitivity (1 W/ 1 m) 87 dB Peak Power Handling 600 W

Mounting Depth 3-3/4" (95 mm) Cutout Diameter 9-1/16" (230 mm)