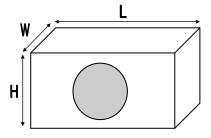

#### **Sealed Dimensions:**

Length (L): 19" (483 mm) Width (W): 11.5" (292 mm) Height (H): 13.5" (343 mm)

Cutout Diameter: 9-1/16" (230 mm)

Int. Volume: 1.2 ft<sup>3</sup>