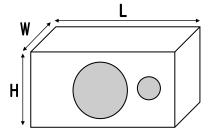

#### **Ported Dimensions:**

Length (L): 20.5" (521mm) Width (W): 14.75" (375 mm) Height (H): 12" (305 mm)

Cutout Diameter: 9-1/8" (230 mm)
Port Dimensions: 3"x 7" (76 x 178mm)

Tuning Freq: 37 Hz Int. Volume: 1.5ft<sup>3</sup>