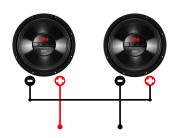

to make the enclosure to suit the subwoofers needs, it has been designed for maximum output while retaining great sound quality.

The dimensions have already accounted for the volume displacement of the subwoofer, and using 3/4" (19mm) MDF. All dimensions are external.

### **Enclosure Dimensions**



#### **Sealed Dimensions:**

Length (L): 19" (483 mm) Width (W): 11.5" (292 mm) Height (H): 13.5" (343 mm)

Cutout Diameter: 9-1/16" (230 mm)

Int. Volume: 1.2 ft<sup>3</sup>



#### **Ported Dimensions:**

Length (L): 20.5" (521mm) Width (W): 14.75" (375 mm) Height (H): 12" (305 mm)

Cutout Diameter: 9-1/8" (230 mm)
Port Dimensions: 3"x 7" (76 x 178mm)

Tuning Freq: 37 Hz Int. Volume: 1.5ft<sup>3</sup>







Wiring your Subwoofer  $4\,\Omega$ 



**Multiple Subwoofers** 

Parallel 2 Ω









# **Product Specifications**

| Impedance          | 4 Ω   |
|--------------------|-------|
| Resonant Frequency | 36 Hz |
| Qts                | 1.193 |
| Qms                | 8.639 |
| Qes                | 1.384 |

Vas 2.679 cu ft. (75.9 liters)

Xmax 4 mm Sensitivity (1 W/ 1 m) 87 dB Peak Power Handling 600 W

Mounting Depth 3-3/4" (95 mm) Cutout Diameter 9-1/16" (230 mm)